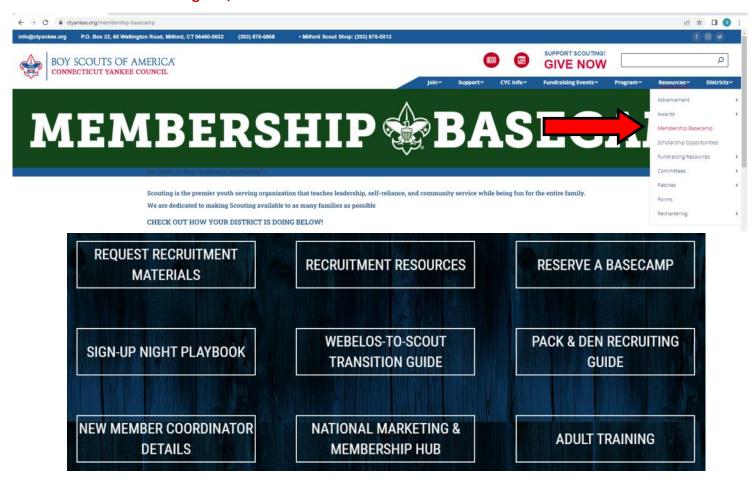

### **Membership Resources**

Visit our CYC Membership Basecamp page for links to membership information: https://www.ctyankee.org/membership-basecamp

On the CTYankee.org site, scroll over to "RESOURCES" then down to "MEMBERSHIP BASECAMP"