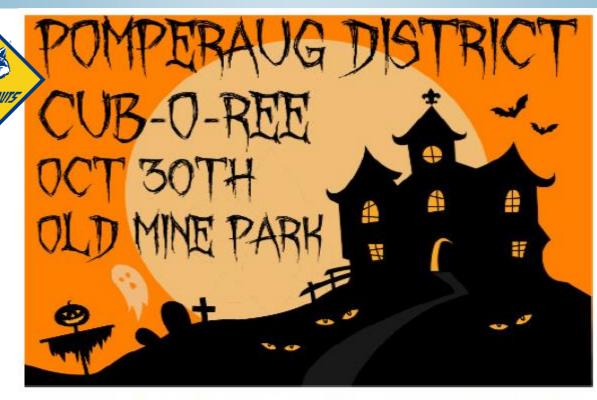

### SHOOTING SPORTS • GAMES• CAMPING SKILLS

All Participating Scouts Scouts will Earn the Cub Scout Shooting Sports Award

Scouts Lion - Bear will earn an Adventures for Rank
Advancement

Choose between One of Two half Day Sessions:

Morning Session: 9:30 AM - 1:15 PM

Afternoon Session: 1:45 PM - 5:30 PM

Scouts Must be Accompanied by an Adult Partner

Scouts will receive an event patch

All Participants must Pre-Register to Attend

Scouts encouraged to dress in their Halloween Costume

## **LIMITED TO ONLY 60 SCOUTS PER SESSION**

More information at

https://www.ctyankee.org/events/pomperaug-district-cub-o-ree-22-2/

For questions contact seth.strohecker@gmail.com

To help better serve our District, the Service Center has a new team and e-mail address for everyone to use . Please e-mail your general questions, to <a href="mailto:FairfieldScouting@ctyankee.org">FairfieldScouting@ctyankee.org</a> and someone from the Service Center will get back to you as soon as they can.